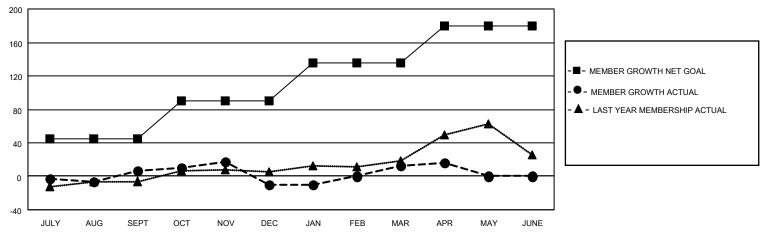

## MONTHLY MEMBERSHIP PROGRESS REPORT

LOCATION TEXAS District 2 E2 Results as of: 4/30/2023

| Clubs RESULTS FOR 2022-2023 |   |   |   | Members RESULTS FOR 2022-2023 |    |    |    |
|-----------------------------|---|---|---|-------------------------------|----|----|----|
|                             |   |   |   |                               |    |    |    |
| JULY/AUG/SEPT               | 1 | 0 | 1 | JULY/AUG/SEPT                 | 45 | 60 | 42 |
| OCT/NOV/DEC                 | 1 | 0 | 1 | OCT/NOV/DEC                   | 45 | 51 | 62 |
| JAN/FEB/MAR                 | 1 | 0 | 0 | JAN/FEB/MAR                   | 45 | 63 | 35 |
| APR/MAY/JUNE                | 1 | 0 | 1 | APR/MAY/JUNE                  | 45 | 19 | 14 |

## GOALS AND ACTUAL MEMBERS CUMULATIVE

| DROPPED CLUBS: 3 |     | 40 CLUBS OF 57 ADDED 1 OR<br>MORE NEW MEMBERS | GENDER DISTRIBUTION                 |                |  |
|------------------|-----|-----------------------------------------------|-------------------------------------|----------------|--|
|                  |     | WORL NEW WEINBERG                             | MALE                                | 1,074 (62.33%) |  |
|                  |     |                                               | FEMALE 649 (37.67%)                 |                |  |
| DROPPED MEMBERS  |     |                                               | NON BINARY                          | 0 (0.00%)      |  |
|                  |     |                                               | PREFER NOT TO ANSWER 0 (0.00%)      |                |  |
| DECEASED         | 24  |                                               |                                     | (3.23.)        |  |
| CLUB CANCELLED   | 0   | CLICK HERE FOR CUMULATIVE                     | TOTAL FAMILY UNIT MEMBERS           | 225            |  |
| OTHER            | 129 | MEMBERSHIP DATA                               |                                     |                |  |
| TOTAL 153        |     |                                               | FAMILY MEMBERS PAYING HALF DUES 113 |                |  |
|                  |     |                                               |                                     |                |  |