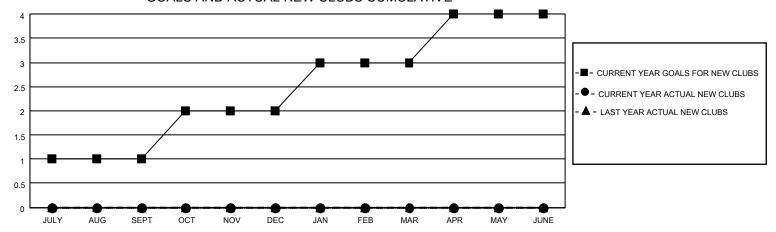

## MONTHLY MEMBERSHIP PROGRESS REPORT

LOCATION TEXAS District 2 E2 Results as of: 4/30/2023

| Clubs RESULTS FOR 2022-2023 |   |   |   | Members RESULTS FOR 2022-2023 |    |    |    |
|-----------------------------|---|---|---|-------------------------------|----|----|----|
|                             |   |   |   |                               |    |    |    |
| JULY/AUG/SEPT               | 1 | 0 | 1 | JULY/AUG/SEPT                 | 45 | 60 | 42 |
| OCT/NOV/DEC                 | 1 | 0 | 1 | OCT/NOV/DEC                   | 45 | 51 | 62 |
| JAN/FEB/MAR                 | 1 | 0 | 0 | JAN/FEB/MAR                   | 45 | 63 | 35 |
| APR/MAY/JUNE                | 1 | 0 | 1 | APR/MAY/JUNE                  | 45 | 19 | 14 |

## GOALS AND ACTUAL NEW CLUBS CUMULATIVE